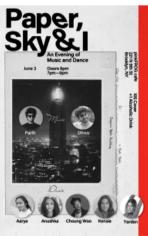

#### SPONTANEOUS JAM SESSION

Weekly Recurrent

Sunday, Jun 04 @ 6 – 9 pm

FREE entry | 2 Alc. Drinks min

Hosted By: Andrew Cheng

Paper Sky & I

Music and Dance

Saturday, Jun 03 @ Doors 6 pm | Show 7 pm

\$10 Cover | 1 Alc Drink min

KNEE PLAY

Weekly Recurrent

Sundays, Jun 04 @ 3 – 5 pm

FREE entry

**Your Upcoming** Sofar Show! pinkFROG cafe 221 N9 St. Brooklyn NY 11211 06/02/23 Doors 7.30pm

CONSPIRACY SURRENDER TO LAUGHTER