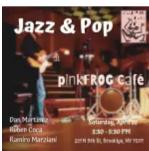

#### ELISE KILLIAN & BEN SELLERS

Weekly Recurrent

an afternoon of music

Sundays, Apr 23 @ 1-3 pm

Sofar

Saturday, Apr 22 @ 7:30 pm

Ticket >>

Jazz & Pop

Saturday, Apr 22 @ 3:30 – 5:30 pm

Piano Lunch

Weekly Recurrent

Afternoon Tunes with Oliver Glynn

Saturdays, Apr 22 @ 1 – 3 pm