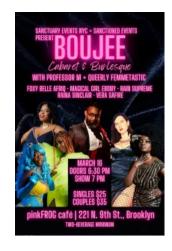

BOUJEE - Cabaret & Burlesque

Thursday, Mar 16 @ Doors 6:30 pm, Show 7 pm

Tickets: Singles \$25, Couples \$35

+ Two-Beverage Min.

Sofar

Wednesday, Mar 15 @ Doors 7:30 pm

Tickets >>

Play GO