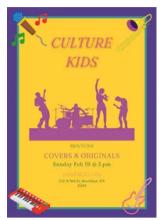

Improvised Music on the Spot

Hosted By: Ramiro Marziani

Sunday, Feb 19 @ 6 – 9 PM

**CULTURE KIDS** 

R&B / FUNK

Sunday, Feb 19 @ 3PM

SINGING SUNDAY'S WITH MERCEDES GALA

Weekly Recurrent

Monday, Feb 13 @ Doors 6 pm . Show 6:30 pm

Free Cover + \$15 F / D Min.

SPONTANEOUS JAM SESSION

Weekly Recurrent

Sundays, Feb 12 @ 6 PM 2 ALC. Drinks Min

CULTURE KIDS

Sunday, Feb 12 @ 3 PM

SINGING SUNDAY'S WITH MERCEDES GALA