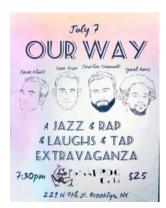

Oliver Glynn Piano Cafe

Weekly Recurrent

Jazz Brunch + Vocal

Saturdays, Jul 08 @ 1 – 3 pm

FREE entry

OUR WAY

Friday, Jul 07 @ 7:30 pm

<u>\$25 Tickets >></u>