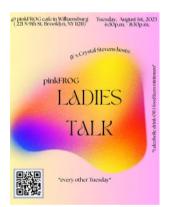

# BREAKING SOUND

Wednesday, Nov 8 @ 6:30 pm

\$14.99 ADV | \$20 OTD \*All Ages

Early Tickets: <u>Tixr.com</u> & <u>doNYC</u>

1 x Alc. Drink min

pinkFROG Ladies Talk

bi-weekly event

Tuesday, Nov 7 @ 6:30 – 830 pm

FREE Entry | 1x Alc. Drink / Food min

Play GO

Weekly Recurrent

Tuesdays, Nov 7 @ 5 - 8:30 PM

FREE entry | Food / Drink Required

SPONTANEOUS JAM SESSION

Weekly Recurrent

Sunday, Nov 05 @ 6:30 pm