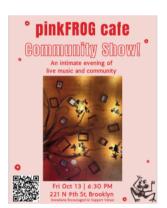

Jazz Brunch + Vocal

Saturdays, Oct 14 @ 1 – 3 pm

FREE entry

pinkFROG cafe Community Awareness Raising Show

Friday, Oct 13 @ 6:30 pm

Thanks to Akpanoluo U Etteh II, Mireia Clua, and all musicians who help to create the pinkFROG Community Show! Join us tonight to connect with fellow artists, and support each other. Thanks to <u>Hari Nandu</u> for the GoFundMe link to rebuild after a recent burglary. Attendance is free <u>R.S.V.P Required!</u>