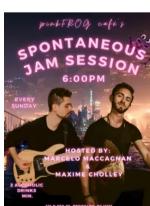

#### SPONTANEOUS JAM SESSION

Weekly Recurrent

Sunday, Dec 17 @ 6:30 pm

Host – Maxime & Marcelo

FREE Entry | R.S.V.P >>

1x Menu Item min

Weekly Recurrent

Sunday, Dec 10 @ 6:30 pm

Host – Maxime & Marcelo

FREE Entry | R.S.V.P >>

1x Menu Item min

ADAM NARIMATSU

Weekly Recurrent

Piano Solo – Live Music