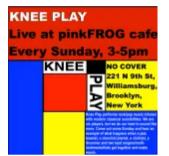

#### KNEE PLAY

Weekly Recurrent

Sundays, May 28 @ 3 – 5 pm

FREE entry

Skyler Nolan Quartet + Jam Session

Saturday, May 27 @ 7 – 8 pm / Jam 8 – 10 pm

\*Tickets: \$10

<no charge for participating musicians>