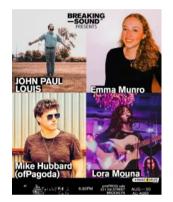

\$10 Cover + 1 Alc. Drink / Food min

**BREAKING SOUND** 

Wednesday, Dec 20 @ 6:30 pm

\$14.99 ADV | \$20 OTD \* 18+

1 x Alc. Drink min

MUSIC & MOVEMENT

Wednesday, Dec 20 @ 11 am – 12 pm

Class #1: 11am – 11:30am

# BREAKING SOUND

Wednesday, Dec 06 @ 6:30 pm

ADV Tix | \$20 OTD \*All Ages

1 x Alc. Drink min