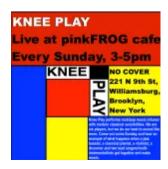

Tuesday, May 30 @ 6:30 - 8:30 pm

\*Bring a laptop or notebook!

FREE entry | 1 Food or Drink min

Play GO

Weekly Recurrent

Tuesdays, May 30 @ 5 – 8 PM

FREE entry | Food / Drink Required

KNEE PLAY
Live at pinkFROG cafe
Every Sunday, 3-5pm

KNEE No cover
221 N 9th St,
Williamsburg,
Brooklyn,
New York
Milliamsburg and the state of the

#### KNEE PLAY

Weekly Recurrent

Sundays, May 28 @ 3 – 5 pm

FREE entry

Skyler Nolan Quartet + Jam Session

Saturday, May 27 @ 7 – 8 pm / Jam 8 – 10 pm

\*Tickets: \$10

<no charge for participating musicians>